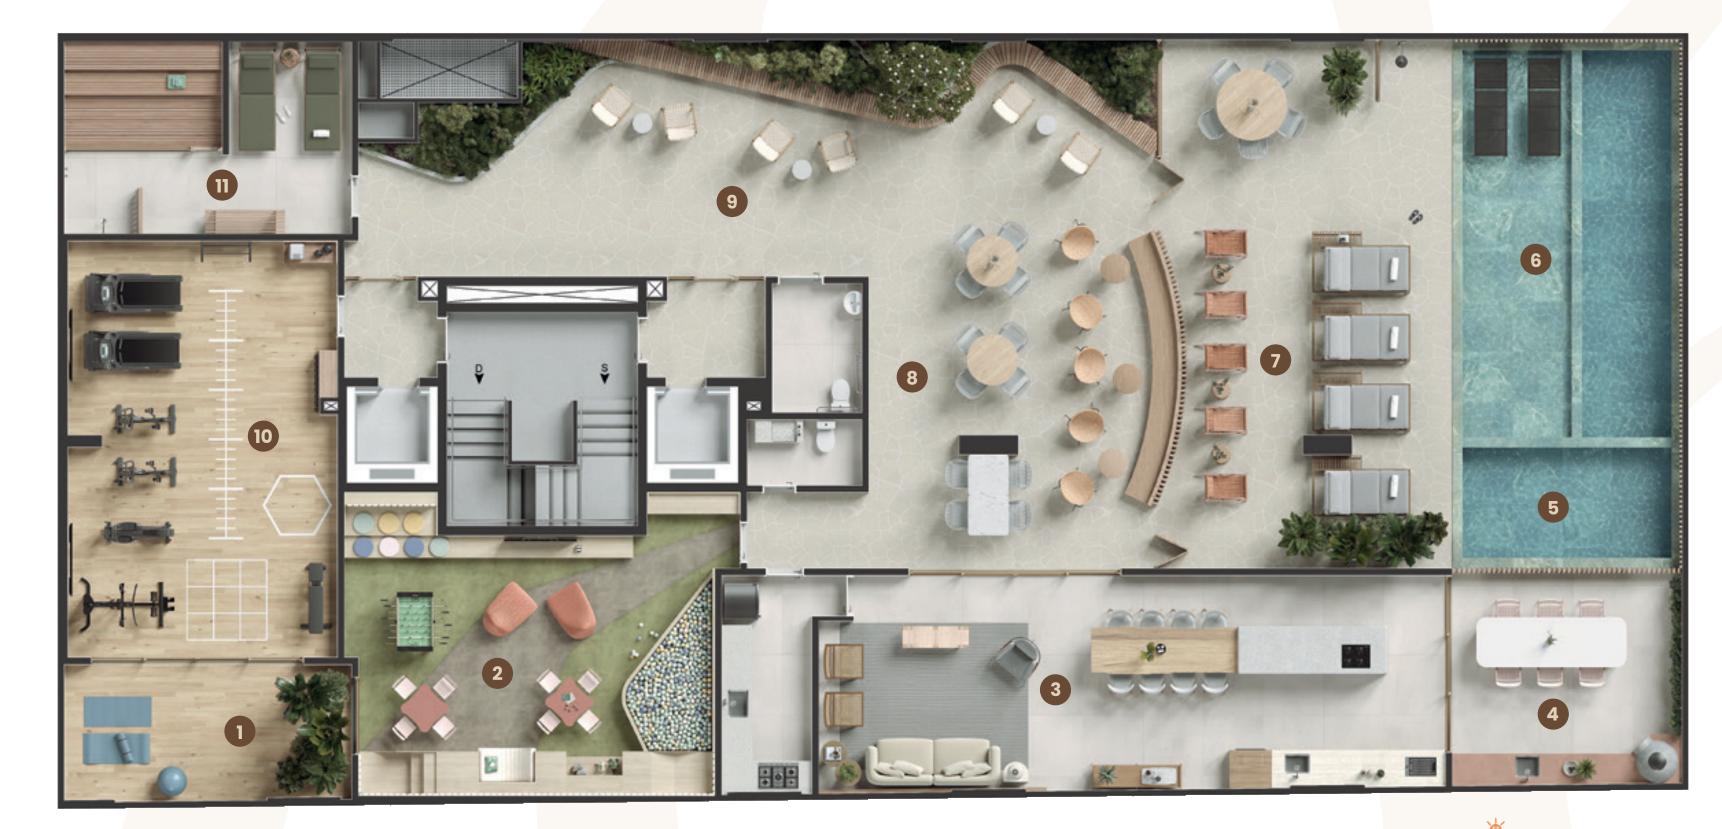

## Masterplan of leisure

- 1 Yoga Space
- 2 Teen and Kids Space
- 3 Gourmet Space
- 4 Gourmet Terrace
- 5 Children's Swimming pool
- 6 Swimming pool with wet deck
- 7 Swimming pool resting area
- 8 Outdoor Gourmet Space
- 9 Lounge
- 10 Fitness Space
- 11 Steam sauna with resting area