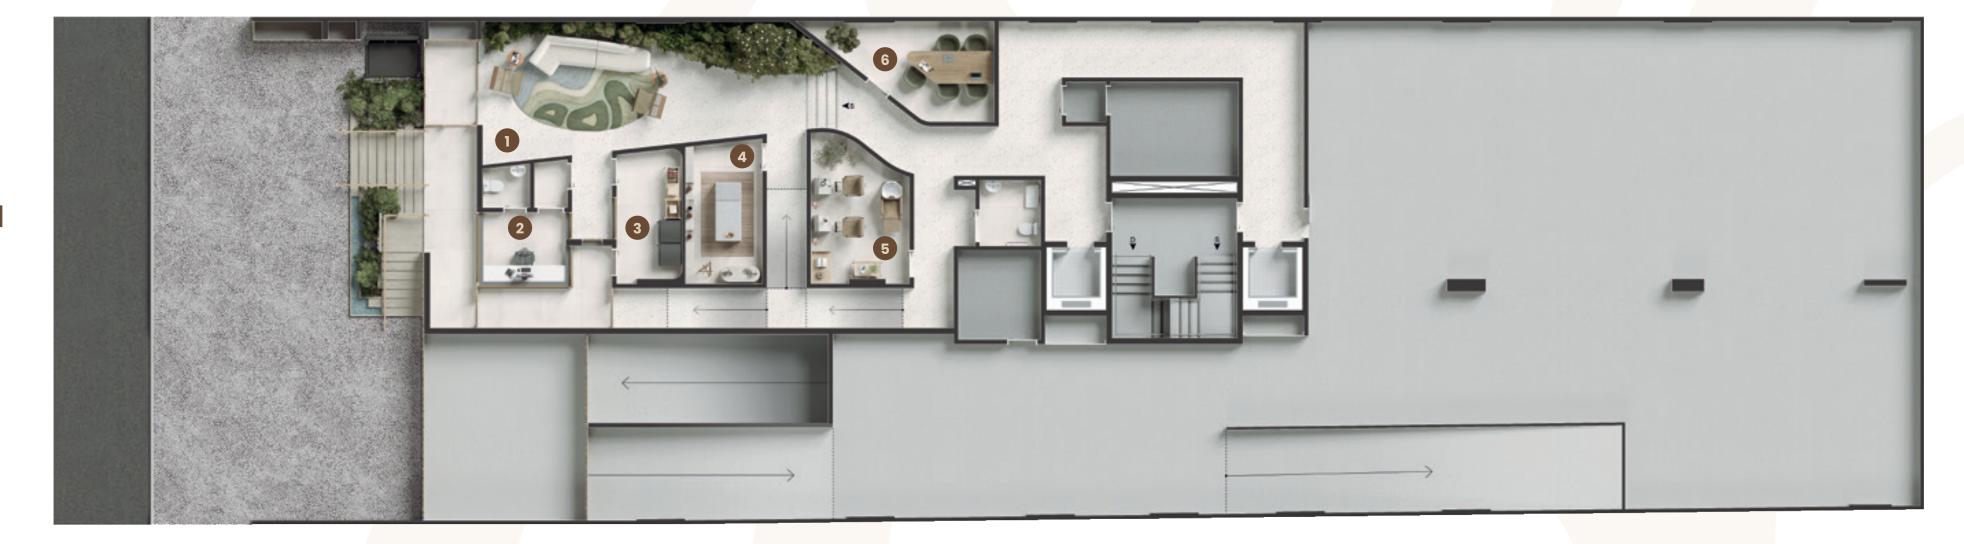

## Masterplan of access

- 1 Lobby
- 2 Entrance with access controls, designed by Haganá, with armored security guardhouse
- 3 Delivery Space
- 4 Massage Room
- **5** Beauty Salon
- 6 Meeting Room